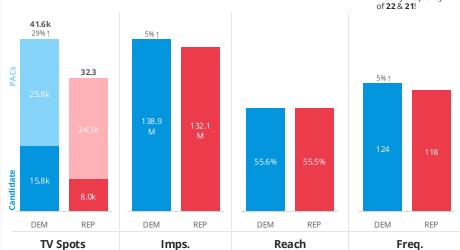

## **Presidential Total TV Impressions**

2024 Swing Voters

8/1/24 - 8/31/24

## **Presidential Reach & Frequency**

2024 Swing Voters

8/1/24 - 8/31/24