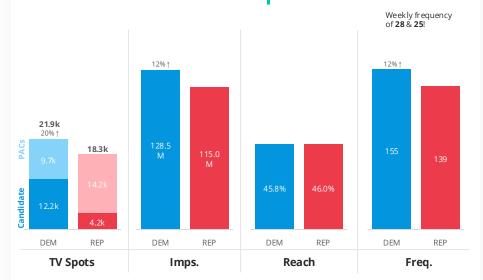

# Which Presidential Candidate Reached More Swing Voters in August?

## **Presidential Total TV Impressions**

2024 Swing Voters

8/1/24 - 8/31/24

## **Presidential Reach & Frequency**

2024 Swing Voters

8/1/24 - 8/31/24

### Whose Ads Did Swing Voters See?

2024 Swing Voters

8/1/24 - 8/31/24