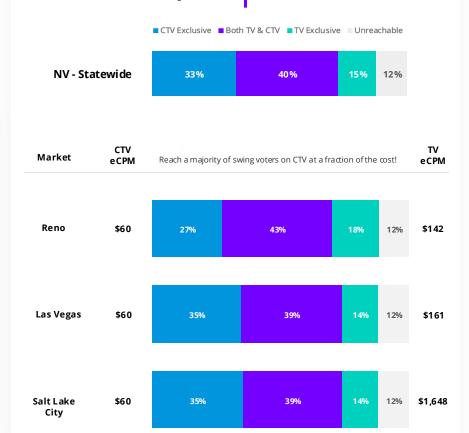

#### **2022 Senate TV Buys**

Cortez-Masto vs Laxalt

#### **Video Consumption**

NV 2024 Swing Voters

A18+ Population:

8.56M

2024 Swing Voters:

2.51M (29%)