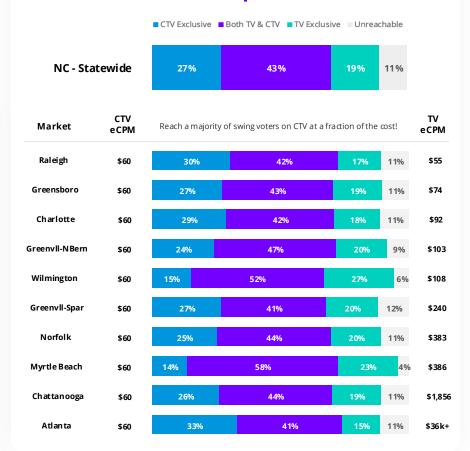

#### **Video Consumption**

NC 2024 Swing Voters

**A18+ Population:** 9.93M

2024 Swing Voters:

Weekly frequency

2.47M (25%)

#### **Video Consumption**

PA 2024 Swing Voters

| Market              | CTV<br>eCPM | Reach a majority of swing voters on CTV at a fraction of the cost! |     |     |     | TV<br>eCPM |
|---------------------|-------------|--------------------------------------------------------------------|-----|-----|-----|------------|
| Harrisburg          | \$60        | 25%                                                                | 45% | 20% | 10% | \$70       |
| Philadelphia        | \$60        | 21%                                                                | 49% | 21% | 8%  | \$72       |
| Pittsburgh          | \$60        | 22%                                                                | 48% | 22% | 9%  | \$110      |
| Wilkes Bar-<br>Scrn | \$60        | 25%                                                                | 44% | 21% | 10% | \$135      |
| Johnstown-<br>Altoo | \$60        | 25%                                                                | 44% | 21% | 10% | \$298      |
| Erie                | \$60        | 25%                                                                | 45% | 20% | 10% | \$464      |
| Elmira              | \$60        | 20%                                                                | 47% | 23% | 10% | \$1,864    |
| Youngstown          | \$60        | 23%                                                                | 44% | 22% | 11% | \$2,974    |
| Buffalo             | \$60        | 20%                                                                | 47% | 23% | 10% | \$3,015    |
| New York            | \$60        | 20%                                                                | 46% | 25% | 9%  | \$3,867    |
| Washington DC       | \$60        | 23%                                                                | 44% | 22% | 11% | \$15k+     |