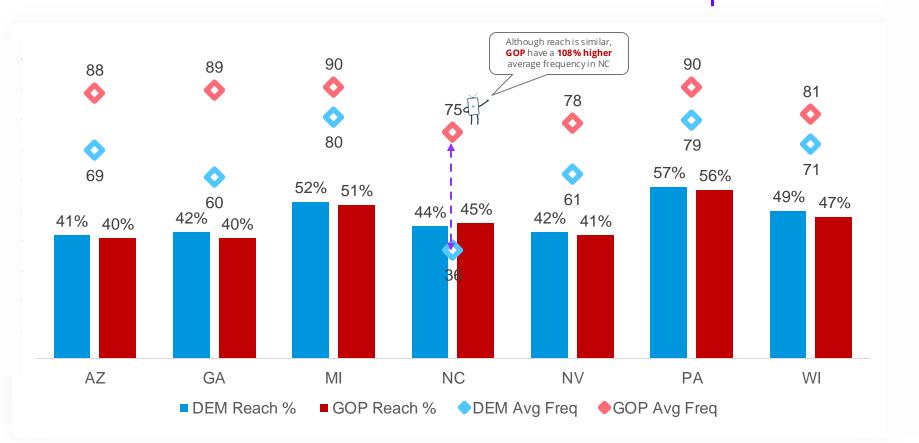

# Which Presidential Candidate Reached More Swing Voters in August?



## **Presidential Total TV Impressions**

2024 Swing Voters

8/1/24 - 8/31/24



## **Presidential Reach & Frequency**

2024 Swing Voters

8/1/24 - 8/31/24





### Whose Ads Did Swing Voters See?

2024 Swing Voters

8/1/24 - 8/31/24





# How To Reach 2024 Swing Voters in Battleground States



AZ {

A18+ Population:

5.49M

2024 Swing Voters:

1.36M (25%)

#### 2022 Senate TV Buys

Kelly vs Masters



AZ 2024 Swing Voters



**Video Consumption** 

<sup>\*</sup>Reflects all Broadcast bought by candidates and PACs between 10/1/22 - 11/8/22 measured against swing voters





**A18+ Population:** 8.54M

.54101

2024 Swing Voters:

2.50M (29%)

#### 2022 Senate TV Buys





#### \*Reflects all Broadcast bought by candidates and PACs between 10/1/22 - 11/8/22 measured against swing voters

#### **Video Consumption**

#### GA 2024 Swing Voters





A18+ Population:

8.89M

2024 Swing Voters:

4.32M (49%)

#### **2022 Governor TV Buys**

Whitmer v