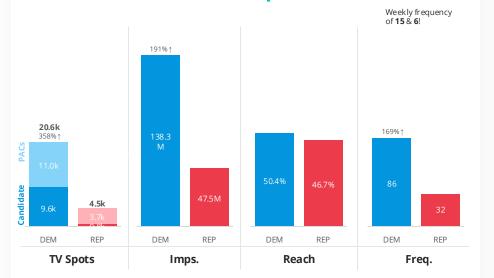

## **Presidential Total TV Impressions**

2024 Swing Voters

8/1/24 - 8/31/24

## **Presidential Reach & Frequency**

2024 Swing Voters

8/1/24 - 8/31/24

### Whose Ads Did Swing Voters See?

2024 Swing Voters

8/1/24 - 8/31/24