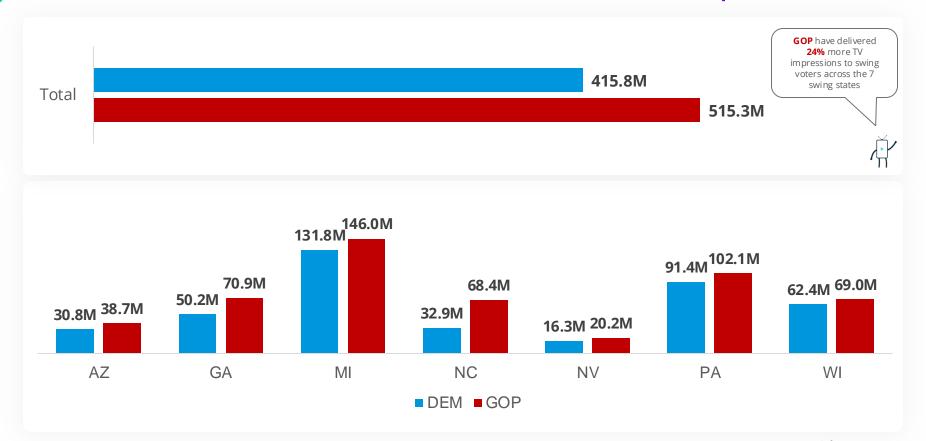

# Which Presidential Candidate Reached More Swing Voters in August?



## **Presidential Total TV Impressions**

2024 Swing Voters

8/1/24 - 8/31/24



## **Presidential Reach & Frequency**

2024 Swing Voters

8/1/24 - 8/31/24





### Whose Ads Did Swing Voters See?

2024 Swing Voters

8/1/24 - 8/31/24





# How To Reach 2024 Swing Voters in Battleground States



AZ {

A18+ Population:

5.49M

2024 Swing Voters:

1.36M (25%)

#### 2022 Senate TV Buys

Kelly vs Masters



AZ 2024 Swing Voters



**Video Consumption** 

<sup>\*</sup>Reflects all Broadcast bought by candidates and PACs between 10/1/22 - 11/8/22 measured against swing voters





**A18+ Population:** 8.54M

.54101

2024 Swing Voters:

2.50M (29%)

#### 2022 Senate TV Buys





#### \*Reflects all Broadcast bought by candidates and PACs between 10/1/22 - 11/8/22 measured against swing voters

#### **Video Consumption**

#### GA 2024 Swing Voters





A18+ Population:

8.8