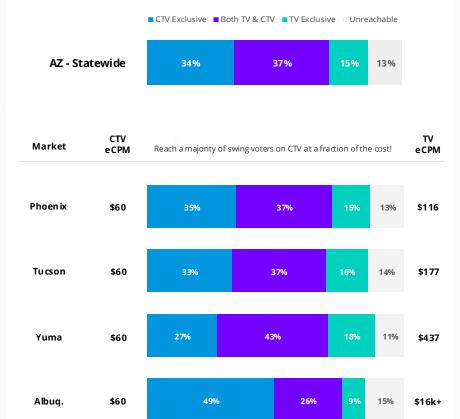

# How To Reach 2024 Swing Voters in Battleground States

AZ {

A18+ Population:

5.49M

2024 Swing Voters:

1.36M (25%)

**A18+ Population:** 8.54M

.54101

2024 Swing Voters:

2.50M (29%)