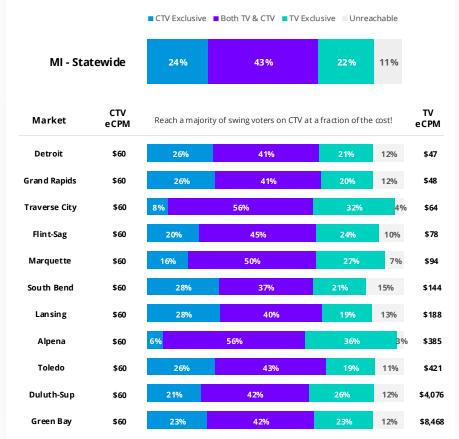

#### **2022 Governor TV Buys**

Whitmer vs Dixon

<sup>\*</sup>Reflects all Broadcast bought by candidates and PACs between 10/1/22 - 11/8/22 measured against swing voters

#### **Video Consumption**

MI 2024 Swing Voters

**A18+ Population:** 2.58M

**2024 Swing Voters:** 777k (30%)