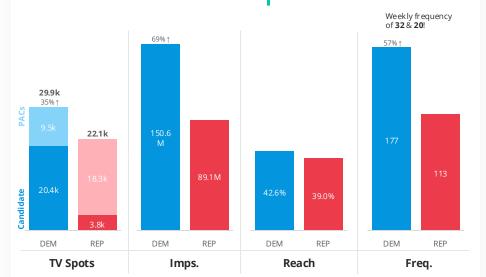

#### GA 2024 Swing Voters

A18+ Population:

8.89M

2024 Swing Voters:

4.32M (49%)