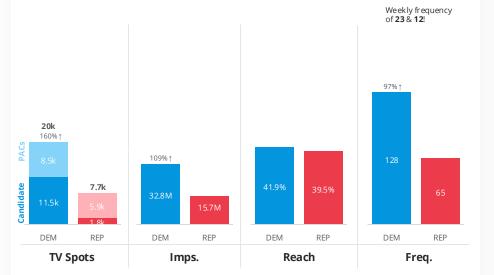

# Which Presidential Candidate Reached More Swing Voters in August?



## **Presidential Total TV Impressions**

2024 Swing Voters

8/1/24 - 8/31/24



## **Presidential Reach & Frequency**

2024 Swing Voters

8/1/24 - 8/31/24





### Whose Ads Did Swing Voters See?

2024 Swing Voters

8/1/24 - 8/31/24





# How To Reach 2024 Swing Voters in Battleground States



AZ {

A18+ Population:

5.49M

2024 Swing Voters:

1.36M (25%)

#### 2022 Senate TV Buys

Kelly vs Masters



AZ 2024 Swing Voters



**Video Consumption** 

<sup>\*</sup>Reflects all Broadcast bought by candidates and PACs between 10/1/22 - 11/8/22 measured against swing voters





**A18+ Population:** 8.54M

.54101

2024 Swing Voters:

2.50M (29%)

#### 2022 Senate TV Buys





#### \*Reflects all Broadcast bought by candidates and PACs between 10/1/22 - 11/8/22 measured against swing voters

#### **Video Consumption**

#### GA 2024 Swing Voters





A18+ Population:

8.89M

2024 Swing Voters:

4.32M (49%)

#### **2022 Governor TV Buys**

Whitmer vs Dixon



<sup>\*</sup>Reflects all Broadcast bought by candidates and PACs between 10/1/22 - 11/8/22 measured against swing voters

#### **Video Consumption**

MI 2024 Swing Voters







**A18+ Population:** 2.58M

**2024 Swing Voters:** 777k (30