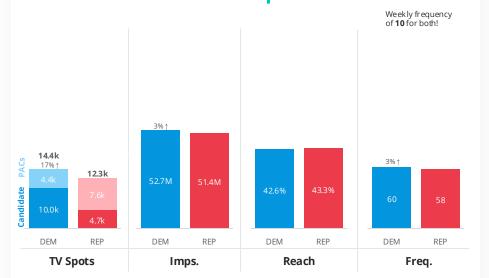

### Whose Ads Did Swing Voters See?

2024 Swing Voters

8/1/24 - 8/31/24

#### **Video Consumption**

NC 2024 Swing Voters

**A18+ Population:** 9.93M

2024 Swing Voters:

Weekly frequency

2.47M (25%)