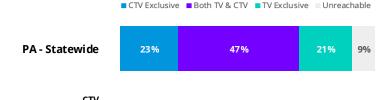

#### **Video Consumption**

PA 2024 Swing Voters

| Market              | CTV<br>eCPM | Reach a majority of swing voters on CTV at a fraction of the cost! |     |     |     | TV<br>eCPM |
|---------------------|-------------|--------------------------------------------------------------------|-----|-----|-----|------------|
| Harrisburg          | \$60        | 25%                                                                | 45% | 20% | 10% | \$70       |
| Philadelphia        | \$60        | 21%                                                                | 49% | 21% | 8%  | \$72       |
| Pittsburgh          | \$60        | 22%                                                                | 48% | 22% | 9%  | \$110      |
| Wilkes Bar-<br>Scrn | \$60        | 25%                                                                | 44% | 21% | 10% | \$135      |
| Johnstown-<br>Altoo | \$60        | 25%                                                                | 44% | 21% | 10% | \$298      |
| Erie                | \$60        | 25%                                                                | 45% | 20% | 10% | \$464      |
| Elmira              | \$60        | 20%                                                                | 47% | 23% | 10% | \$1,864    |
| Youngstown          | \$60        | 23%                                                                | 44% | 22% | 11% | \$2,974    |
| Buffalo             | \$60        | 20%                                                                | 47% | 23% | 10% | \$3,015    |
| New York            | \$60        | 20%                                                                | 46% | 25% | 9%  | \$3,867    |
| Washington DC       | \$60        | 23%                                                                | 44% | 22% | 11% | \$15k+     |