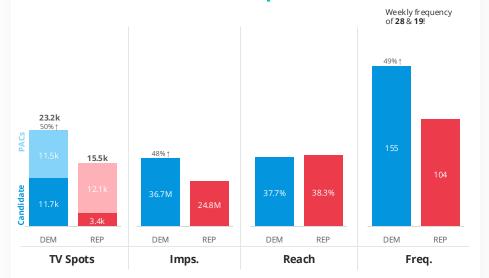

## **Presidential Total TV Impressions**

2024 Swing Voters

8/1/24 - 8/31/24

## **Presidential Reach & Frequency**

2024 Swing Voters

8/1/24 - 8/31/24

### Whose Ads Did Swing Voters See?

2024 Swing Voters

8/1/24 - 8/31/24