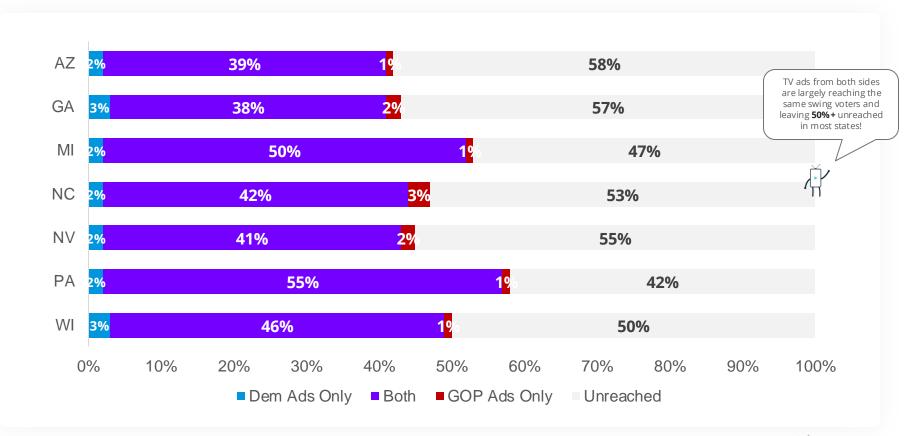

# Which Presidential Candidate Reached More Swing Voters in August?



## **Presidential Total TV Impressions**

2024 Swing Voters

8/1/24 - 8/31/24



## **Presidential Reach & Frequency**

2024 Swing Voters

8/1/24 - 8/31/24





### Whose Ads Did Swing Voters See?

2024 Swing Voters

8/1/24 - 8/31/24





# How To Reach 2024 Swing Voters in Battleground States



AZ {

A18+ Population:

5.49M

2024 Swing Voters:

1.36M (25%)

#### 2022 Senate TV Buys

Kelly vs Masters



AZ 2024 Swing Voters



**Video Consumption** 

<sup>\*</sup>Reflects all Broadcast bought by candidates and PACs between 10/1/22 - 11/8/22 measured against swing voters





**A18+ Population:** 8.54M

.54101

2024 Swing Voters:

2.50M (29%)

#### 2022 Senate TV Buys





#### \*Reflects all Broadcast bought by candidates and PACs between 10/1/22 - 11/8/22 measured against swing voters

#### **Video Consumption**

#### GA 2024 Swing Voters





A18+ Population:

8.89M

2024 Swing Voters:

4.32M (49%)

#### **2022 Governor TV Buys**

Whitmer vs Dixon



<sup>\*</sup>Reflects all Broadcast bought by candidates and PACs b