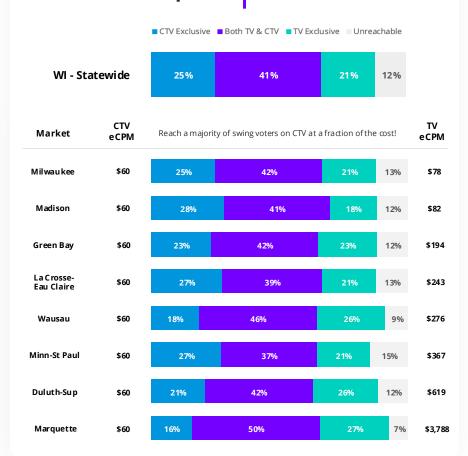

<sup>\*</sup>Reflects all Broadcast bought by candidates and PACs between 10/1/22 - 11/8/22 measured against swing voters

A18+ Population:

5.03M

2024 Swing Voters:

2.36M (47%)

#### 2022 Senate TV Buys

Barnes vs Johnson

<sup>\*</sup>Reflects all Broadcast bought by candidates and PACs between 10/1/22 - 11/8/22 measured against swing voters

#### **Video Consumption**

WI 2024 Swing Voters